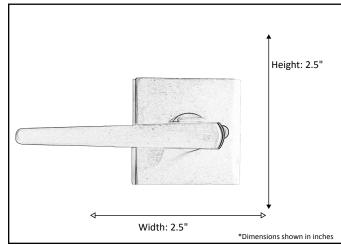

| Model #            | DH-6900PSG-NK                   |  |  |
|--------------------|---------------------------------|--|--|
| Description        | on Sterling Lever Passage       |  |  |
| Orientation        | Reversible                      |  |  |
| Latch Backset      | Fit 2.38" to 2.75"              |  |  |
| Rosette            | 2.5"x 2.5" Square               |  |  |
| Door Thickness     | Fit 1.38" to 1.75"              |  |  |
| Cylinder           | N/A                             |  |  |
| Strike Plate       | 2.25"x1" Round Corners Full Lip |  |  |
| Available Finishes | Brushed Nickel                  |  |  |