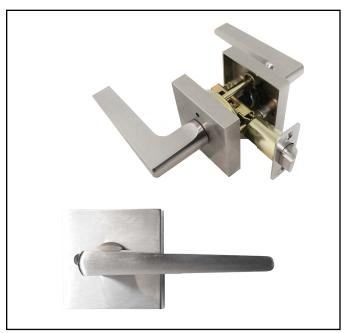

| Model #            | DH-6900PSG-NK                   |  |  |
|--------------------|---------------------------------|--|--|
| Description        | on Sterling Lever Passage       |  |  |
| Orientation        | Reversible                      |  |  |
| Latch Backset      | Fit 2.38" to 2.75"              |  |  |
| Rosette            | 2.5"x 2.5" Square               |  |  |
| Door Thickness     | Fit 1.38" to 1.75"              |  |  |
| Cylinder           | N/A                             |  |  |
| Strike Plate       | 2.25"x1" Round Corners Full Lip |  |  |
| Available Finishes | Brushed Nickel                  |  |  |

All mounting hardware included.