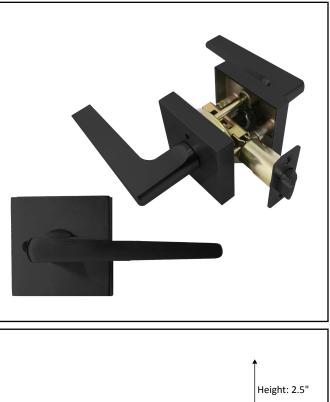

| Model #            | DH-6900PSG-MB                   |  |  |
|--------------------|---------------------------------|--|--|
| Description        | Sterling Lever Passage          |  |  |
| Orientation        | Reversible                      |  |  |
| Latch Backset      | Fit 2.38" to 2.75"              |  |  |
| Rosette            | 2.5"x 2.5" Square               |  |  |
| Door Thickness     | Fit 1.38" to 1.75"              |  |  |
| Cylinder           | N/A                             |  |  |
| Strike Plate       | 2.25"x1" Round Corners Full Lip |  |  |
| Available Finishes | Matte Black                     |  |  |