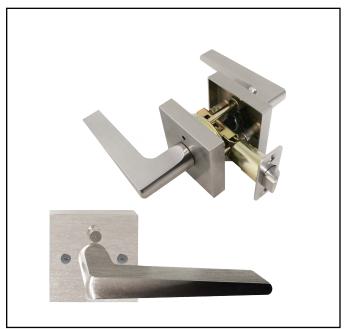

| Model #            | DH-6900ENT-NK                   |  |  |
|--------------------|---------------------------------|--|--|
| Description        | Sterling Lever Entry            |  |  |
| Orientation        | Reversible                      |  |  |
| Latch Backset      | Fit 2.38" to 2.75"              |  |  |
| Rosette            | 2.5"x 2.5" Square               |  |  |
| Door Thickness     | Fit 1.38" to 1.75"              |  |  |
| Cylinder           | Kwikset Keyway                  |  |  |
| Strike Plate       | 2.25"x1" Round Corners Full Lip |  |  |
| Available Finishes | Brushed Nickel                  |  |  |

All mounting hardware included.