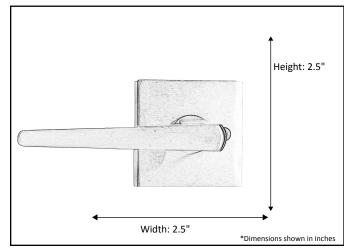

| Model #            | DH-6900ENT-NK                   |  |  |
|--------------------|---------------------------------|--|--|
| Description        | Sterling Lever Entry            |  |  |
| Orientation        | Reversible                      |  |  |
| Latch Backset      | Fit 2.38" to 2.75"              |  |  |
| Rosette            | 2.5"x 2.5" Square               |  |  |
| Door Thickness     | Fit 1.38" to 1.75"              |  |  |
| Cylinder           | Kwikset Keyway                  |  |  |
| Strike Plate       | 2.25"x1" Round Corners Full Lip |  |  |
| Available Finishes | Brushed Nickel                  |  |  |