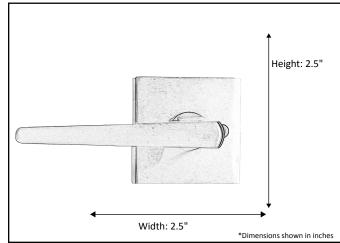

| Model #            | DH-6900ENT-MB                   |  |
|--------------------|---------------------------------|--|
| Description        | Sterling Lever Entry            |  |
| Orientation        | Reversible                      |  |
| Latch Backset      | Fit 2.38" to 2.75"              |  |
| Rosette            | 2.5"x 2.5" Square               |  |
| Door Thickness     | Fit 1.38" to 1.75"              |  |
| Cylinder           | Kwikset Keyway                  |  |
| Strike Plate       | 2.25"x1" Round Corners Full Lip |  |
| Available Finishes | Matte Black                     |  |