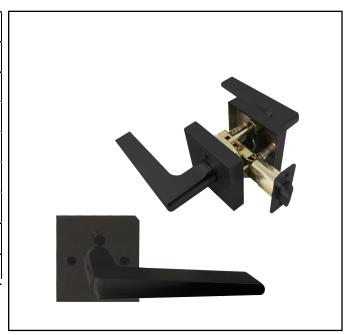

| Model #            | DH-6900ENT-MB                   |  |
|--------------------|---------------------------------|--|
| Description        | Sterling Lever Entry            |  |
| Orientation        | Reversible                      |  |
| Latch Backset      | Fit 2.38" to 2.75"              |  |
| Rosette            | 2.5"x 2.5" Square               |  |
| Door Thickness     | Fit 1.38" to 1.75"              |  |
| Cylinder           | Kwikset Keyway                  |  |
| Strike Plate       | 2.25"x1" Round Corners Full Lip |  |
| Available Finishes | Matte Black                     |  |

All mounting hardware included.