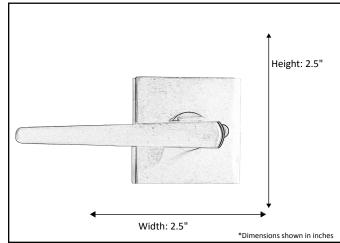

| Model #            | DH-6900DMY-MB        |  |  |
|--------------------|----------------------|--|--|
| Description        | Sterling Lever Dummy |  |  |
| Orientation        | Reversible           |  |  |
| Latch Backset      | Fit 2.38" to 2.75"   |  |  |
| Rosette            | 2.5"x 2.5" Square    |  |  |
| Door Thickness     | Fit 1.38" to 1.75"   |  |  |
| Cylinder           | N/A                  |  |  |
| Strike Plate       | N/A                  |  |  |
| Available Finishes | Matte Black          |  |  |