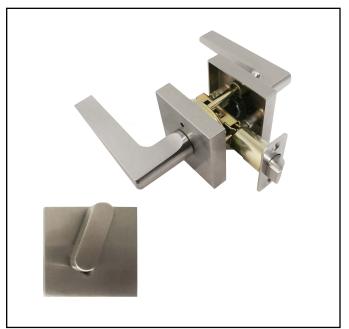

| Model #            | DH-6900DB-NK                    |  |  |
|--------------------|---------------------------------|--|--|
| Description        | Sterling Lever Passage          |  |  |
| Orientation        | Reversible                      |  |  |
| Latch Backset      | Fit 2.38" to 2.75"              |  |  |
| Rosette            | 2.5"x 2.5" Square               |  |  |
| Door Thickness     | Fit 1.38" to 1.75"              |  |  |
| Cylinder           | N/A                             |  |  |
| Strike Plate       | 2.25"x1" Round Corners Full Lip |  |  |
| Available Finishes | Brushed Nickel                  |  |  |

All mounting hardware included.