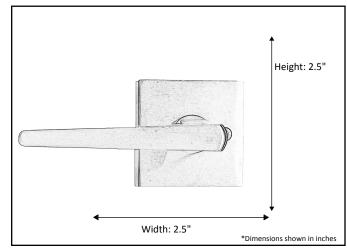

| Model #            | DH-6900DB-NK                    |  |  |
|--------------------|---------------------------------|--|--|
| Description        | Sterling Lever Passage          |  |  |
| Orientation        | Reversible                      |  |  |
| Latch Backset      | Fit 2.38" to 2.75"              |  |  |
| Rosette            | 2.5"x 2.5" Square               |  |  |
| Door Thickness     | Fit 1.38" to 1.75"              |  |  |
| Cylinder           | N/A                             |  |  |
| Strike Plate       | 2.25"x1" Round Corners Full Lip |  |  |
| Available Finishes | Brushed Nickel                  |  |  |