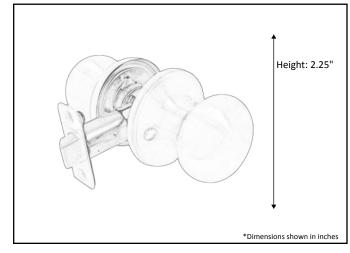

| Model #            | DH-6082PSG-SN                     |  |
|--------------------|-----------------------------------|--|
| Description        | Passage Mushroom Knobset          |  |
| Orientation        | Reversible                        |  |
| Rosette            | 1"x 2.25" round                   |  |
| Door Thickness     | Fit 1.38" to 1.75"                |  |
| Cylinder           | N/A                               |  |
| Strike Plate       | 2.25"x1.75" round corner full lip |  |
| Available Finishes | Satin Nickel                      |  |