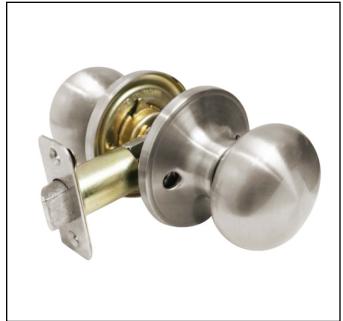

| Model #            | DH-6082PSG-SN                     |  |
|--------------------|-----------------------------------|--|
| Description        | Passage Mushroom Knobset          |  |
| Orientation        | Reversible                        |  |
| Rosette            | 1"x 2.25" round                   |  |
| Door Thickness     | Fit 1.38" to 1.75"                |  |
| Cylinder           | N/A                               |  |
| Strike Plate       | 2.25"x1.75" round corner full lip |  |
| Available Finishes | Satin Nickel                      |  |