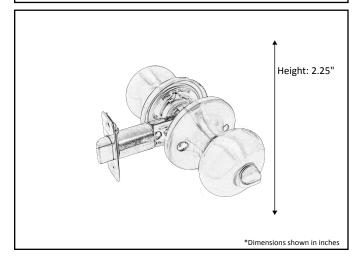

| Model #            | DH-6082ENT-MB                       |  |  |
|--------------------|-------------------------------------|--|--|
| Description        | Entry Mushroom Knobset              |  |  |
| Orientation        | Reversible                          |  |  |
| Rosette            | 1"x 2.25" round                     |  |  |
| Door Thickness     | Fit 1.38" to 1.75"                  |  |  |
| Cylinder           | 5-pin KW keyway solid brass cylinde |  |  |
| Strike Plate       | 2.25"x1.75" round corner full lip   |  |  |
| Available Finishes | Matte Black                         |  |  |