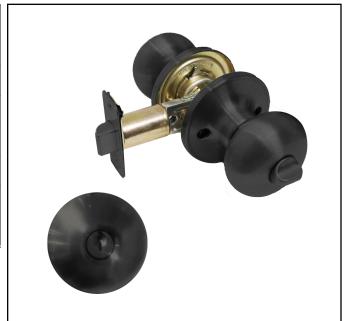

| Model #            | DH-6082ENT-MB                       |  |  |
|--------------------|-------------------------------------|--|--|
| Description        | Entry Mushroom Knobset              |  |  |
| Orientation        | Reversible                          |  |  |
| Rosette            | 1"x 2.25" round                     |  |  |
| Door Thickness     | Fit 1.38" to 1.75"                  |  |  |
| Cylinder           | 5-pin KW keyway solid brass cylinde |  |  |
| Strike Plate       | 2.25"x1.75" round corner full lip   |  |  |
| Available Finishes | Matte Black                         |  |  |

All mounting hardware included.