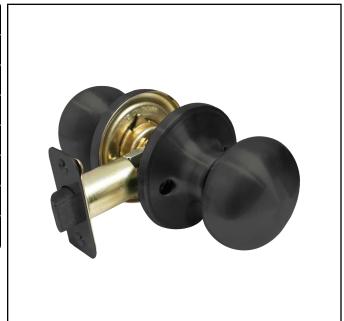

| Model #            | DH-6082DMY-MB          |  |
|--------------------|------------------------|--|
| Description        | Dummy Mushroom Knobset |  |
| Orientation        | Reversible             |  |
| Rosette            | 1"x 2.25" round        |  |
| Door Thickness     | Fit 1.38" to 1.75"     |  |
| Cylinder           | N/A                    |  |
| Strike Plate       | N/A                    |  |
| Available Finishes | Matte Black            |  |