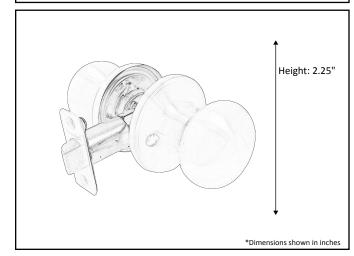

| Model #            | DH-6082DMY-MB          |  |
|--------------------|------------------------|--|
| Description        | Dummy Mushroom Knobset |  |
| Orientation        | Reversible             |  |
| Rosette            | 1"x 2.25" round        |  |
| Door Thickness     | Fit 1.38" to 1.75"     |  |
| Cylinder           | N/A                    |  |
| Strike Plate       | N/A                    |  |
| Available Finishes | Matte Black            |  |