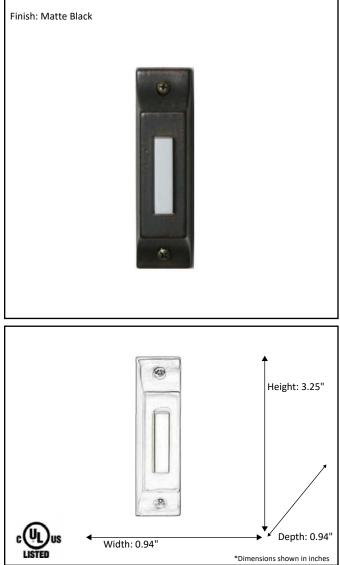

## Architectural & Engineering Specifications 2022 Doorbells/Chimes

| Model #                      | DB-501-MB             | Finis |
|------------------------------|-----------------------|-------|
| SKU                          | 20043                 |       |
| Lamp Wattage                 | N/A                   |       |
| Lamp Type                    |                       |       |
|                              | Matte Black           |       |
| Dimensions- HxW(xD)          |                       |       |
| (Dimensions shown in inches) | 3.25" x 0.94" x 0.94" |       |