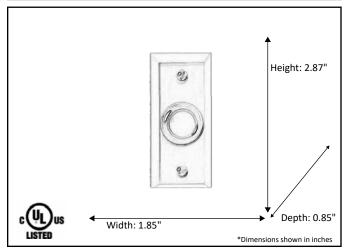

| Model #                      | DB-109-MB             |  |
|------------------------------|-----------------------|--|
| SKU                          | 20040                 |  |
| Lamp Wattage                 | N/A                   |  |
| Lamp Type                    | N/A                   |  |
| Finish                       | Matte Black           |  |
| Dimensions- HxW(xD)          |                       |  |
| (Dimensions shown in inches) | 2.87" x 1.85" x 0.85" |  |