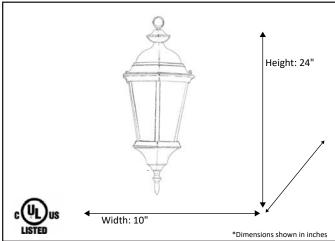

| Model #                                      | CL-86-MB            |  |  |
|----------------------------------------------|---------------------|--|--|
| SKU                                          | 19302               |  |  |
| Description                                  | Hanging Coach Light |  |  |
| Finish                                       | Matte Black         |  |  |
| Glass                                        | Clear Seeded        |  |  |
| Dimensions- HxW (Dimensions shown in inches) | 24" x 10"           |  |  |
| Lamp Info                                    | 1X60W (M)           |  |  |