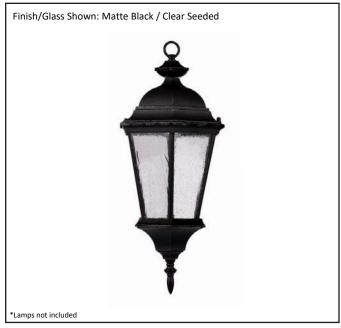

| Model #                                      | CL-86-MB            |  |  |
|----------------------------------------------|---------------------|--|--|
| SKU                                          | 19302               |  |  |
| Description                                  | Hanging Coach Light |  |  |
| Finish                                       | Matte Black         |  |  |
| Glass                                        | Clear Seeded        |  |  |
| Dimensions- HxW (Dimensions shown in inches) | 24" x 10"           |  |  |
| Lamp Info                                    | 1X60W (M)           |  |  |