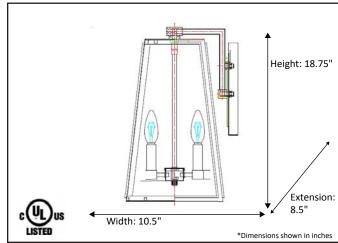

| Model #                                          | CL-8103-MB            |  |  |
|--------------------------------------------------|-----------------------|--|--|
| SKU                                              | 20562                 |  |  |
| Description                                      | Large Coach Light     |  |  |
| Finish                                           | Matte Black           |  |  |
| Glass                                            |                       |  |  |
| Dimensions- HxW(xE) (Dimensions shown in inches) | 18.75" x 10.5" x 8.5" |  |  |
| Lamp Info                                        | 4X60W (C)             |  |  |