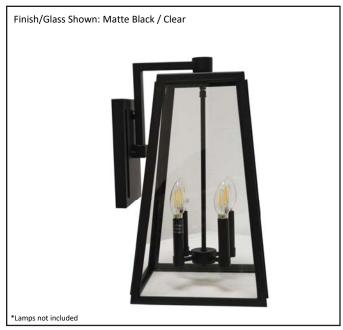

| Model #                                          | CL-8103-MB            |  |  |
|--------------------------------------------------|-----------------------|--|--|
| SKU                                              | 20562                 |  |  |
| Description                                      | Large Coach Light     |  |  |
| Finish                                           | Matte Black           |  |  |
| Glass                                            |                       |  |  |
| Dimensions- HxW(xE) (Dimensions shown in inches) | 18.75" x 10.5" x 8.5" |  |  |
| Lamp Info                                        | 4X60W (C)             |  |  |