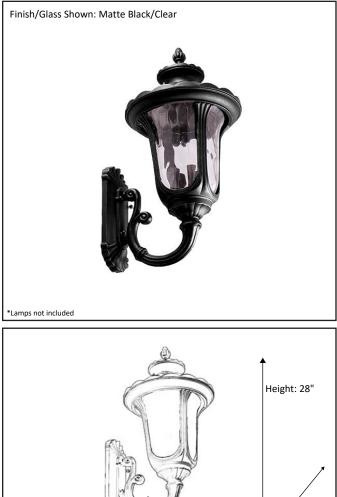

## Architectural & Engineering Specifications 2022 Exterior Fixture

| Model #                                         | CL-805-MB         |
|-------------------------------------------------|-------------------|
| SKU                                             | 19052             |
| Description                                     | Large Coach Light |
| Finish                                          | Matte Black       |
| Glass                                           | Clear             |
| Dimensions- HxW<br>(Dimensions shown in inches) | 28" x 14"         |
| Lamp Info                                       | 4X60W (C)         |

Width: 14" \*Dimensions shown in inches

**ELECTRICAL REQUIREMENTS:** Fixture requires a grounded electrical supply line of 120 volts AC.

**INSTALLATION REQUIREMENTS:** Fixture attaches to electrical junction box securely anchored in wall or ceiling. All mounting hardware included.