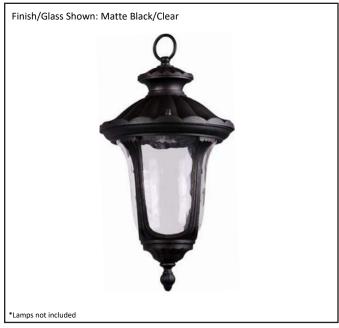

| Model #                                      | CL-803-MB           |  |
|----------------------------------------------|---------------------|--|
| SKU                                          | 19296               |  |
| Description                                  | Hanging Coach Light |  |
| Finish                                       | Matte Black         |  |
| Glass                                        | Clear               |  |
| Dimensions- HxW (Dimensions shown in inches) | 20" x 10"           |  |
| Lamp Info                                    | 1X60W (M)           |  |