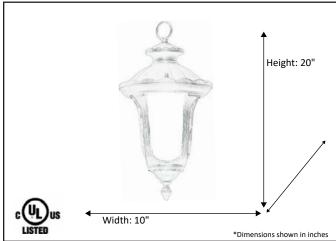

| Model #                                      | CL-803-MB           |  |
|----------------------------------------------|---------------------|--|
| SKU                                          | 19296               |  |
| Description                                  | Hanging Coach Light |  |
| Finish                                       | Matte Black         |  |
| Glass                                        | Clear               |  |
| Dimensions- HxW (Dimensions shown in inches) | 20" x 10"           |  |
| Lamp Info                                    | 1X60W (M)           |  |