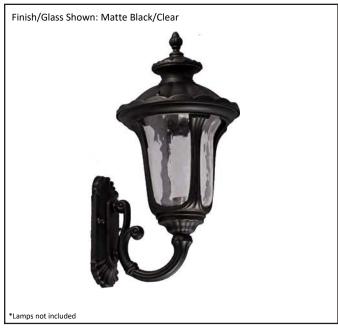

| Model #                                      | CL-801-MB          |  |  |
|----------------------------------------------|--------------------|--|--|
| SKU                                          | 19292              |  |  |
| Description                                  | Medium Coach Light |  |  |
| Finish                                       | Matte Black        |  |  |
| Glass                                        | Clear              |  |  |
| Dimensions- HxW (Dimensions shown in inches) | 24" x 11"          |  |  |
| Lamp Info                                    | 1x60W (M)          |  |  |