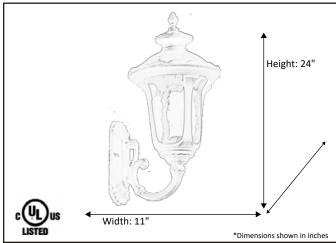

| Model #                                      | CL-801-MB          |  |  |
|----------------------------------------------|--------------------|--|--|
| SKU                                          | 19292              |  |  |
| Description                                  | Medium Coach Light |  |  |
| Finish                                       | Matte Black        |  |  |
| Glass                                        | Clear              |  |  |
| Dimensions- HxW (Dimensions shown in inches) | 24" x 11"          |  |  |
| Lamp Info                                    | 1x60W (M)          |  |  |