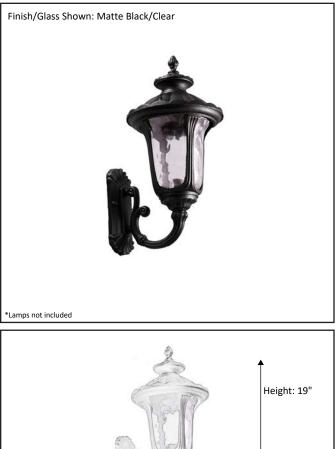

## Architectural & Engineering Specifications 2022 Exterior Fixture

| Model #                                         | CL-800-MB         |
|-------------------------------------------------|-------------------|
| SKU                                             | 18878             |
| Description                                     | Small Coach Light |
| Finish                                          | Matte Black       |
| Glass                                           |                   |
| Dimensions- HxW<br>(Dimensions shown in inches) | 19" x 9"          |
| Lamp Info                                       | 1X60W (M)         |

Width: 9" \*Dimensions shown in inches

**ELECTRICAL REQUIREMENTS:** Fixture requires a grounded electrical supply line of 120 volts AC.

**INSTALLATION REQUIREMENTS:** Fixture attaches to electrical junction box securely anchored in wall or ceiling. All mounting hardware included.