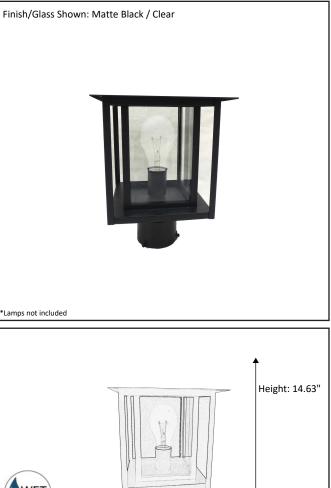

## **Architectural & Engineering Specifications** 2021 **Exterior Fixture**

| Model #                                         | CL-3887-MB      |
|-------------------------------------------------|-----------------|
| SKU                                             | 20616           |
| Description                                     | Top Coach Light |
| Finish                                          | Matte Black     |
| Glass                                           |                 |
| Dimensions- HxW<br>(Dimensions shown in inches) | 14.63" x 9"     |
| Material                                        | Steel           |

WE. UĮ Width: 9" LISTED \*Dimensions shown in inches

**ELECTRICAL REQUIREMENTS:** Fixture requires a grounded electrical supply line of 120 volts AC.

**INSTALLATION REQUIREMENTS:** Fixture attaches to electrical junction box securely anchored in wall or ceiling. All mounting hardware included.