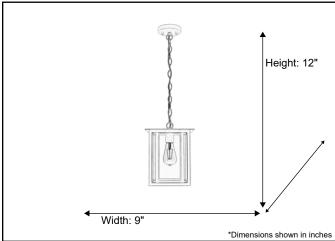

## Architectural & Engineering Specifications 2022 Steel Exterior Coach Light

| Model #                                      | CL-3886-MB           |
|----------------------------------------------|----------------------|
| SKU                                          | 20613                |
| Fixture Series                               | Noro                 |
| Description                                  | Hanging Coach Light  |
| Metal Finish                                 | Matte Black          |
| Glass Finish                                 | Clear                |
| Dimensions- HxW (Dimensions shown in inches) | 1 1 / X 9            |
| Lamp Info                                    | 1 x 60W E26 (Medium) |