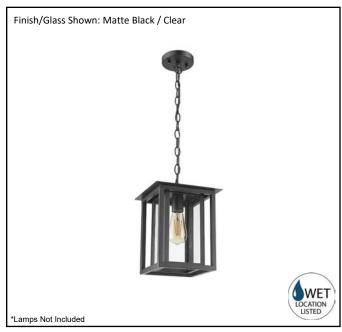

## Architectural & Engineering Specifications 2022 Steel Exterior Coach Light

| Model #                                      | CL-3886-MB           |
|----------------------------------------------|----------------------|
| SKU                                          | 20613                |
| Fixture Series                               | Noro                 |
| Description                                  | Hanging Coach Light  |
| Metal Finish                                 | Matte Black          |
| Glass Finish                                 | Clear                |
| Dimensions- HxW (Dimensions shown in inches) | 1 1 / X 9            |
| Lamp Info                                    | 1 x 60W E26 (Medium) |