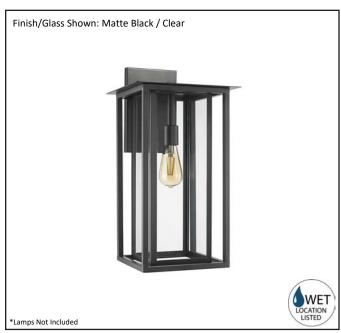

Architectural & Engineering Specifications 2022 Steel Exterior Coach Light

| Model #                                           | CL-3881-MB           |  |
|---------------------------------------------------|----------------------|--|
| SKU                                               | 20610                |  |
| Description                                       | Large Coach Light    |  |
| Metal Finish                                      | Matte Black          |  |
| Glass Finish                                      | Clear                |  |
| Dimensions- HxWxE<br>(Dimensions shown in inches) | 21" x 11" x 12"      |  |
| Lamp Info                                         | 1 x 60W E26 (Medium) |  |