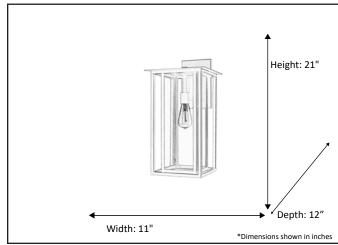

Architectural & Engineering Specifications 2022 Steel Exterior Coach Light

| Model #                                           | CL-3881-MB           |  |
|---------------------------------------------------|----------------------|--|
| SKU                                               | 20610                |  |
| Description                                       | Large Coach Light    |  |
| Metal Finish                                      | Matte Black          |  |
| Glass Finish                                      | Clear                |  |
| Dimensions- HxWxE<br>(Dimensions shown in inches) | 21" x 11" x 12"      |  |
| Lamp Info                                         | 1 x 60W E26 (Medium) |  |