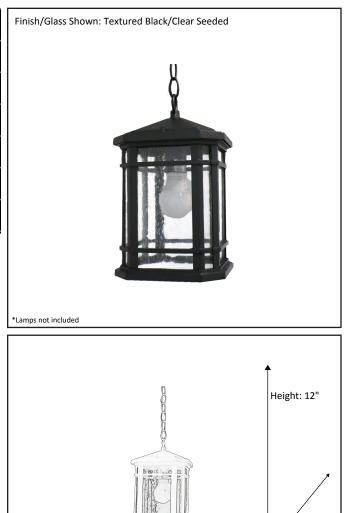

## Architectural & Engineering Specifications 2022 Exterior Fixture

| Model #                                         | CL-2146-TBK         |  |
|-------------------------------------------------|---------------------|--|
| SKU                                             | 18626               |  |
| Description                                     | Hanging Coach Light |  |
| Finish                                          | Textured Black      |  |
| Glass                                           | Clear Seeded        |  |
| Dimensions- HxW<br>(Dimensions shown in inches) | 12" x 7.25"         |  |
| Lamp Info                                       | 1 x E26             |  |

Width: 7.25" \*Dimensions shown in inches

**ELECTRICAL REQUIREMENTS:** Fixture requires a grounded electrical supply line of 120 volts AC.

**INSTALLATION REQUIREMENTS:** Fixture attaches to electrical junction box securely anchored in wall or ceiling. All mounting hardware included.