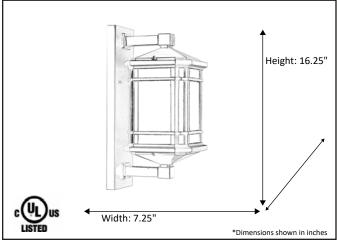

## **Architectural & Engineering Specifications** 2021 **Exterior Fixture**

| Model #                                         | CL-2140-MB         |
|-------------------------------------------------|--------------------|
| SKU                                             | 20346              |
| Description                                     | Medium Coach Light |
| Finish                                          | Matte Black        |
| Glass                                           | Clear Seeded       |
| Dimensions- HxW<br>(Dimensions shown in inches) | 16.25" x 7.25"     |
| Lamp Info                                       | 1X60W (M)          |
| -                                               | -<br>•             |