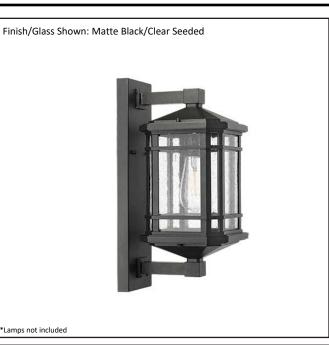

## **Architectural & Engineering Specifications** 2021 **Exterior Fixture**

| Model #                                         | CL-2140-MB         |
|-------------------------------------------------|--------------------|
| SKU                                             | 20346              |
| Description                                     | Medium Coach Light |
| Finish                                          | Matte Black        |
| Glass                                           | Clear Seeded       |
| Dimensions- HxW<br>(Dimensions shown in inches) | 16.25" x 7.25"     |
| Lamp Info                                       | 1X60W (M)          |
| -                                               | -<br>•             |