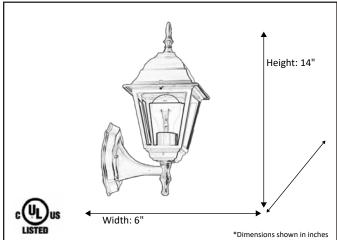

| Model #                                      | CL-21-BK    |
|----------------------------------------------|-------------|
| SKU                                          | 12756       |
| Description                                  | Coach Light |
| Finish                                       | Black       |
| Glass                                        | Clear       |
| Dimensions- HxW (Dimensions shown in inches) | 14" x 6"    |
| Lamp Info                                    | 1X60W (M)   |