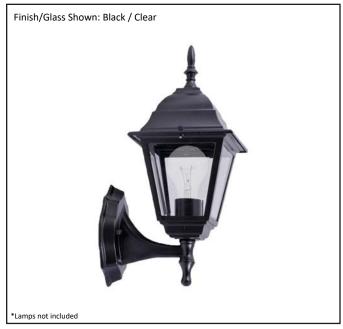

| Model #                                      | CL-21-BK    |
|----------------------------------------------|-------------|
| SKU                                          | 12756       |
| Description                                  | Coach Light |
| Finish                                       | Black       |
| Glass                                        | Clear       |
| Dimensions- HxW (Dimensions shown in inches) | 14" x 6"    |
| Lamp Info                                    | 1X60W (M)   |