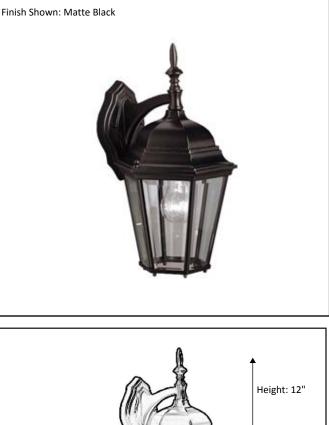

| Architectural & Engineering Specifications |
|--------------------------------------------|
| 2022                                       |
| Exterior Fixture                           |

| Model                                              | CL-20253-MB              |
|----------------------------------------------------|--------------------------|
| SKU                                                | 20253                    |
| Description                                        | Wall Mounted Coach Light |
| Dimensions WxH(xD)<br>(Dimensions shown in inches) | 11" x 12" x7"            |
| Finish                                             | Matte Black              |
| Glass Finish                                       | Clear Glass              |
| Lamp Info                                          | 1x60W (M)                |