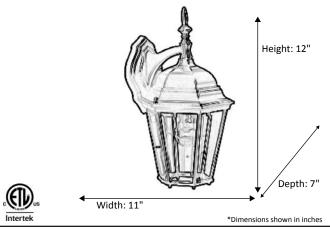

| Architectural & Engineering Specifications |
|--------------------------------------------|
| 2022                                       |
| Exterior Fixture                           |

| Model                                              | CL-20253-MB              |
|----------------------------------------------------|--------------------------|
| SKU                                                | 20253                    |
| Description                                        | Wall Mounted Coach Light |
| Dimensions WxH(xD)<br>(Dimensions shown in inches) | 11" x 12" x7"            |
| Finish                                             | Matte Black              |
| Glass Finish                                       | Clear Glass              |
| Lamp Info                                          | 1x60W (M)                |