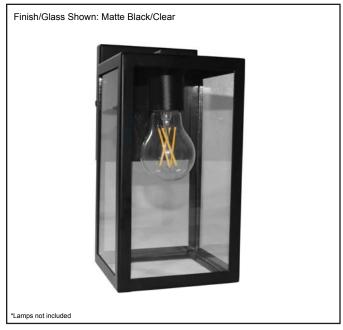

| Model #                                        | CL-1800-MB                    |  |  |
|------------------------------------------------|-------------------------------|--|--|
| SKU                                            | 20709                         |  |  |
| Description                                    | Small Clear Glass Coach Light |  |  |
| Finish                                         | Matte Black                   |  |  |
| Glass                                          | Clear                         |  |  |
| Dimensions- HxWxE (Dimensions shown in inches) | 9.84" x 5" x 6.1"             |  |  |
| Lamp Info                                      | 1X60W (M)                     |  |  |