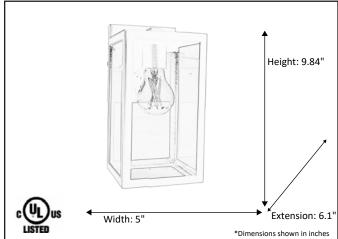

| Model #                                        | CL-1800-MB                    |  |  |
|------------------------------------------------|-------------------------------|--|--|
| SKU                                            | 20709                         |  |  |
| Description                                    | Small Clear Glass Coach Light |  |  |
| Finish                                         | Matte Black                   |  |  |
| Glass                                          | Clear                         |  |  |
| Dimensions- HxWxE (Dimensions shown in inches) | 9.84" x 5" x 6.1"             |  |  |
| Lamp Info                                      | 1X60W (M)                     |  |  |