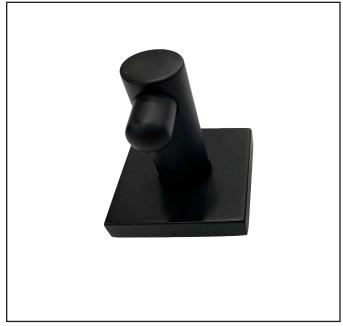

| Model #                                       | ВН-20988-МВ              |  |
|-----------------------------------------------|--------------------------|--|
| SKU                                           | 20988                    |  |
| Description                                   | Square Style Robe Hook   |  |
| Metal Finish                                  | Matte Black              |  |
| Item Type                                     | Hardware                 |  |
| Dimensions - HxW (Dimensions shown in inches) | 2.0" x 2.0"              |  |
| Projection                                    | 2.4"                     |  |
| -                                             | 1 Year Material Warranty |  |