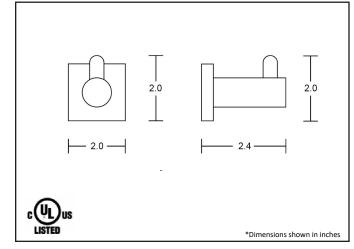

| Model #                                       | ВН-20988-МВ              |  |
|-----------------------------------------------|--------------------------|--|
| SKU                                           | 20988                    |  |
| Description                                   | Square Style Robe Hook   |  |
| Metal Finish                                  | Matte Black              |  |
| Item Type                                     | Hardware                 |  |
| Dimensions - HxW (Dimensions shown in inches) | 2.0" x 2.0"              |  |
| Projection                                    | 2.4"                     |  |
| -                                             | 1 Year Material Warranty |  |