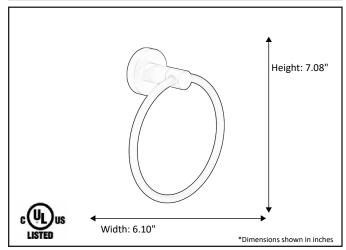

| Model #                                       | BH-20202-MB              |
|-----------------------------------------------|--------------------------|
| SKU                                           | 20202                    |
| Description                                   | Modern Round Towel Ring  |
|                                               | Matte Black              |
| Item Type                                     | Hardware                 |
| Dimensions - HxW (Dimensions shown in inches) | 7.08" x 6.10"            |
| Projection                                    | 2.36"                    |
| _                                             | 1 Year Material Warranty |