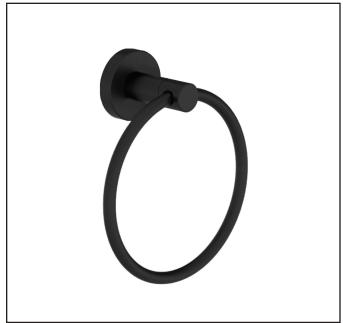

| Model #                                       | BH-20202-MB              |
|-----------------------------------------------|--------------------------|
| SKU                                           | 20202                    |
| Description                                   | Modern Round Towel Ring  |
|                                               | Matte Black              |
| Item Type                                     | Hardware                 |
| Dimensions - HxW (Dimensions shown in inches) | 7.08" x 6.10"            |
| Projection                                    | 2.36"                    |
| _                                             | 1 Year Material Warranty |