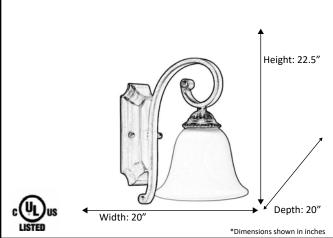

| Model #                                             | BDF-1WH-RB     |
|-----------------------------------------------------|----------------|
| SKU                                                 | 18479          |
| Fixture Series                                      | Alpine         |
| Description                                         | 1 Light Sconce |
| Finish                                              | Rubbed Bronze  |
| Glass                                               | White          |
| Dimensions- HxW(xE)<br>(Dimensions shown in inches) | 11" x 7" x 10" |
| Lamp Info                                           | 1 x 60W (M)    |