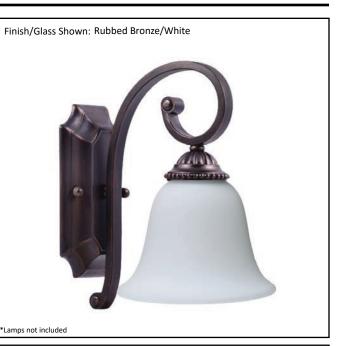

| Model #                                             | BDF-1WH-RB     |
|-----------------------------------------------------|----------------|
| SKU                                                 | 18479          |
| Fixture Series                                      | Alpine         |
| Description                                         | 1 Light Sconce |
| Finish                                              | Rubbed Bronze  |
| Glass                                               | White          |
| Dimensions- HxW(xE)<br>(Dimensions shown in inches) | 11" x 7" x 10" |
| Lamp Info                                           | 1 x 60W (M)    |