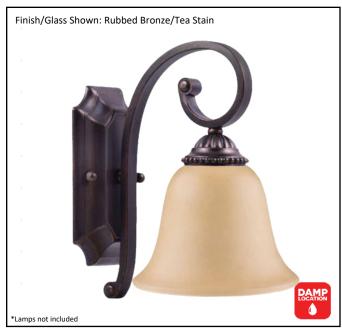

| Model #                                          | BDF-1TS-RB     |
|--------------------------------------------------|----------------|
| SKU                                              | 12567          |
| Fixture Series                                   | Alpine         |
| Description                                      | 1 Light Vanity |
| Metal Finish                                     | Rubbed Bronze  |
| Glass Finish                                     | Tea Stain      |
| Replacement Glass                                | BDF GLASS-TS   |
| Dimensions- HxW(xE) (Dimensions shown in inches) | 11" X 7" X 10" |
| Lamp Info                                        | 1 X 60W        |