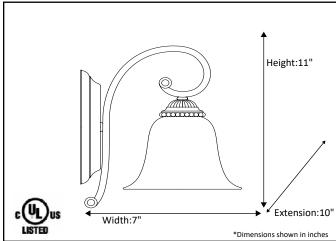

| Model #                                          | BDF-1TS-RB     |
|--------------------------------------------------|----------------|
| SKU                                              | 12567          |
| Fixture Series                                   | Alpine         |
| Description                                      | 1 Light Vanity |
| Metal Finish                                     | Rubbed Bronze  |
| Glass Finish                                     | Tea Stain      |
| Replacement Glass                                | BDF GLASS-TS   |
| Dimensions- HxW(xE) (Dimensions shown in inches) | 11" X 7" X 10" |
| Lamp Info                                        | 1 X 60W        |