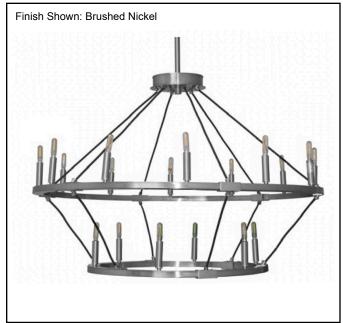

| Model #               | BAR-CH18-40-NK(E12)             |  |  |
|-----------------------|---------------------------------|--|--|
| SKU                   | 20952                           |  |  |
| Adjustable Max Height | 10' Chain; 12-36" Downrod       |  |  |
| Description           | Big Ring Double Tier Chandelier |  |  |
| Metal Finish          | Brushed Nickel                  |  |  |
| Bulbs Included        | Yes                             |  |  |
| Dimensions            | 40" Diameter                    |  |  |
| Lamp Info             | 18 x 60W E12 T6 4000K           |  |  |