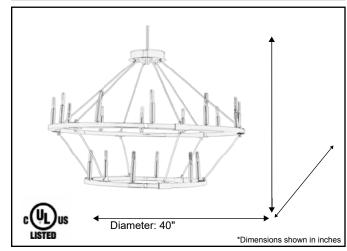

| Model #               | BAR-CH18-40-NK(E12)             |  |  |
|-----------------------|---------------------------------|--|--|
| SKU                   | 20952                           |  |  |
| Adjustable Max Height | 10' Chain; 12-36" Downrod       |  |  |
| Description           | Big Ring Double Tier Chandelier |  |  |
| Metal Finish          | Brushed Nickel                  |  |  |
| Bulbs Included        | Yes                             |  |  |
| Dimensions            | 40" Diameter                    |  |  |
| Lamp Info             | 18 x 60W E12 T6 4000K           |  |  |