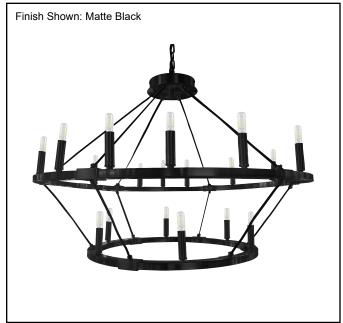

| Model #               | BAR-CH18-40-MB(E12)             |  |  |
|-----------------------|---------------------------------|--|--|
| SKU                   | 21555                           |  |  |
| Adjustable Max Height | 10' Chain; 12-36" Downrod       |  |  |
| Description           | Big Ring Double Tier Chandelier |  |  |
| Metal Finish          | Matte Black                     |  |  |
| Bulbs Included        | Yes                             |  |  |
| Dimensions            | 40" Diameter                    |  |  |
| Lamp Info             | 18 x 60W E12 T6 4000K           |  |  |