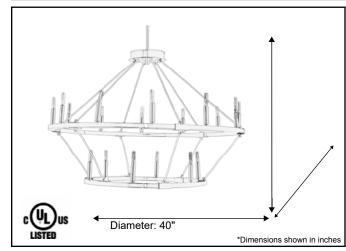

| Model #               | BAR-CH18-40-MB(E12)             |  |  |
|-----------------------|---------------------------------|--|--|
| SKU                   | 21555                           |  |  |
| Adjustable Max Height | 10' Chain; 12-36" Downrod       |  |  |
| Description           | Big Ring Double Tier Chandelier |  |  |
| Metal Finish          | Matte Black                     |  |  |
| Bulbs Included        | Yes                             |  |  |
| Dimensions            | 40" Diameter                    |  |  |
| Lamp Info             | 18 x 60W E12 T6 4000K           |  |  |