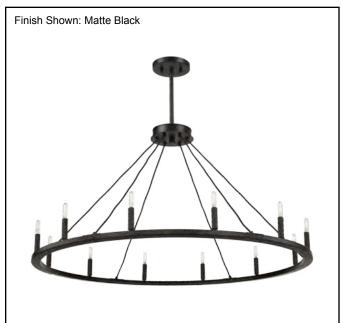

| Model #               | BAR-CH12-48-MB(E12)                |  |  |
|-----------------------|------------------------------------|--|--|
| SKU                   | 20673                              |  |  |
| Adjustable Max Height | 10' Chain; 12-36" Downrod          |  |  |
| Description           | Big 12 Bulb Ring Chandelier        |  |  |
| Metal Finish          | Matte Black                        |  |  |
| Bulbs Included        | Yes                                |  |  |
| Dimensions            | 48" Diameter; 24" Ring Wire Height |  |  |
| Lamp Info             | 12 x 60W T6 E12 (Candelabra)       |  |  |
|                       | <u> </u>                           |  |  |