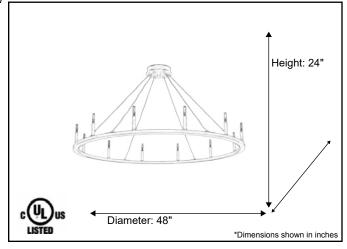

| Model #               | BAR-CH12-48-MB(E12)                |  |  |
|-----------------------|------------------------------------|--|--|
| SKU                   | 20673                              |  |  |
| Adjustable Max Height | 10' Chain; 12-36" Downrod          |  |  |
| Description           | Big 12 Bulb Ring Chandelier        |  |  |
| Metal Finish          | Matte Black                        |  |  |
| Bulbs Included        | Yes                                |  |  |
| Dimensions            | 48" Diameter; 24" Ring Wire Height |  |  |
| Lamp Info             | 12 x 60W T6 E12 (Candelabra)       |  |  |
|                       | <u> </u>                           |  |  |