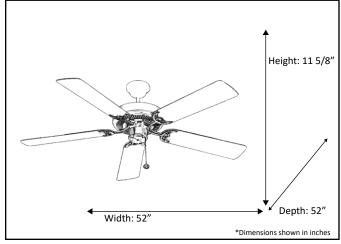

| Model #                                | B552 RB5P     |  |
|----------------------------------------|---------------|--|
| SKU                                    | 12543         |  |
| Finish                                 | Rubbed Bronze |  |
| Reversible Blade Finish                | Oak/Walnut    |  |
| Size                                   | 52"           |  |
| Motor Specs                            | 153mm x 15mm  |  |
| Wire Length<br>(Shown in inches)       | 80"           |  |
| Down Rod Included<br>(Shown in inches) | 4"            |  |
| Blade Pitch                            | 12 Degree     |  |
| Speeds                                 | 3             |  |
| Forward/Reverse                        | YES           |  |
| CFM High                               | 4,197.53      |  |
| Location Use                           | INDOOR ONLY   |  |
| Energy Star Certified                  | YES           |  |