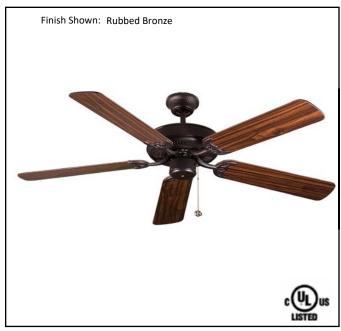

| Model #                                | B552 RB5P     |  |
|----------------------------------------|---------------|--|
| SKU                                    | 12543         |  |
| Finish                                 | Rubbed Bronze |  |
| Reversible Blade Finish                | Oak/Walnut    |  |
| Size                                   | 52"           |  |
| Motor Specs                            | 153mm x 15mm  |  |
| Wire Length<br>(Shown in inches)       | 80"           |  |
| Down Rod Included<br>(Shown in inches) | 4"            |  |
| Blade Pitch                            | 12 Degree     |  |
| Speeds                                 | 3             |  |
| Forward/Reverse                        | YES           |  |
| CFM High                               | 4,197.53      |  |
| Location Use                           | INDOOR ONLY   |  |
| Energy Star Certified                  | YES           |  |