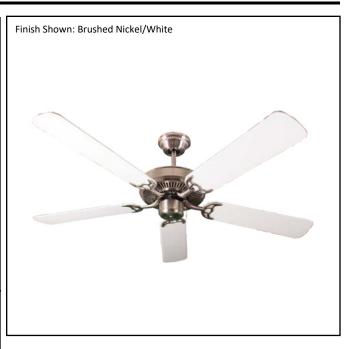

## Architectural & Engineering Specifications 2022

Ceiling Fan

| Model #                                | B552 NK5W      |
|----------------------------------------|----------------|
| SKU                                    | 12540          |
| Finish                                 | Brushed Nickel |
| Blade Finish                           | White          |
| Size                                   | 52"            |
| Motor Specs                            | 153mm x 15mm   |
| Wire Length<br>(Shown in inches)       | 80"            |
| Down Rod Included<br>(Shown in inches) | 4"             |
| Blade Pitch                            | 12 Degree      |
| Speeds                                 | 3              |
| Forward/Reverse                        | YES            |
| CFM High                               | 4,197.53       |
| Dual Mount Canopy                      | NO             |
| Light Kit Included                     | NO             |
| Location Use                           | INDOOR ONLY    |
| Energy Star Certified                  | YES            |