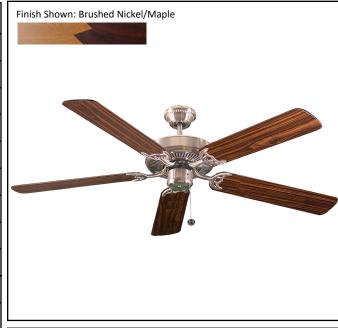

| Model #                             | B552 NK5MP/WL  |
|-------------------------------------|----------------|
| SKU                                 | 18815          |
| Metal Finish                        | Brushed Nickel |
| Blade Finish                        | Maple/Walnut   |
| Glass Finish                        | N/A            |
| Blade Span                          | 52"            |
| Motor Specs                         | 153mm x 15mm   |
| Wire Length<br>(Shown in inches)    | 80"            |
| Down Rod Included (Shown in inches) | 4"             |
| Blade Pitch                         | 12             |
| Speed                               | 3              |
| Forward/Reverse                     | Yes            |
| Airflow (CFM High)                  | 4,197.53       |
| Power Use (Watts)                   | 46.73          |
| Airflow Efficiency<br>(CFM/Watt)    | 74.15          |
| Light Kit Included                  | No             |
| Lamp Info                           | N/A            |
| Location Use                        |                |
| Wall Control                        | Not Included   |