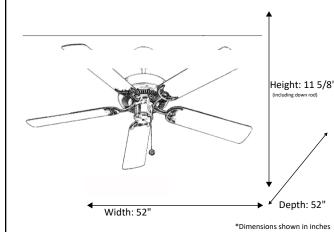

| Model #                             | B552 NK5MP/WL  |
|-------------------------------------|----------------|
| SKU                                 | 18815          |
| Metal Finish                        | Brushed Nickel |
| Blade Finish                        | Maple/Walnut   |
| Glass Finish                        | N/A            |
| Blade Span                          | 52"            |
| Motor Specs                         | 153mm x 15mm   |
| Wire Length<br>(Shown in inches)    | 80"            |
| Down Rod Included (Shown in inches) | 4"             |
| Blade Pitch                         | 12             |
| Speed                               | 3              |
| Forward/Reverse                     | Yes            |
| Airflow (CFM High)                  | 4,197.53       |
| Power Use (Watts)                   | 46.73          |
| Airflow Efficiency<br>(CFM/Watt)    | 74.15          |
| Light Kit Included                  | No             |
| Lamp Info                           | N/A            |
| Location Use                        |                |
| Wall Control                        | Not Included   |