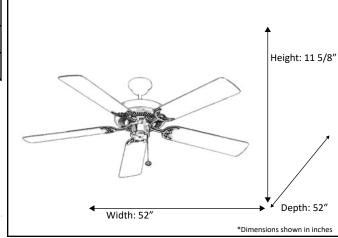

| Model #                                | B552 NK5MB       |
|----------------------------------------|------------------|
| SKU                                    | 19437            |
| Finish                                 | Brushed Nickel   |
| Reversible Blade Finish                | Matte Black      |
| Size                                   | 52"              |
| Motor Specs                            | 153mm x 15mm     |
| Wire Length<br>(Shown in inches)       | 80"              |
| Down Rod Included<br>(Shown in inches) | 4"               |
| Blade Pitch                            | 12 Degree        |
| Speeds                                 | 3                |
| Forward/Reverse                        | YES              |
| CFM High                               | 4,197.53         |
| Location Use                           | INDOOR ONLY      |
| Energy Star Certified                  | YES              |
| Warranty                               | Limited Lifetime |