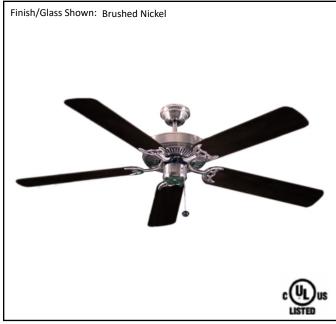

| Model #                                | B552 NK5MB       |
|----------------------------------------|------------------|
| SKU                                    | 19437            |
| Finish                                 | Brushed Nickel   |
| Reversible Blade Finish                | Matte Black      |
| Size                                   | 52"              |
| Motor Specs                            | 153mm x 15mm     |
| Wire Length<br>(Shown in inches)       | 80"              |
| Down Rod Included<br>(Shown in inches) | 4"               |
| Blade Pitch                            | 12 Degree        |
| Speeds                                 | 3                |
| Forward/Reverse                        | YES              |
| CFM High                               | 4,197.53         |
| Location Use                           | INDOOR ONLY      |
| Energy Star Certified                  | YES              |
| Warranty                               | Limited Lifetime |