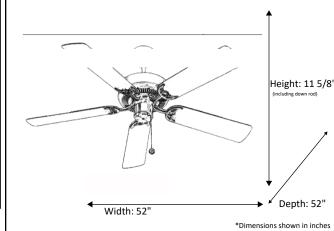

| Model #                             | B552 ESNK5MP/WL                           |  |  |
|-------------------------------------|-------------------------------------------|--|--|
| SKU                                 | 20327                                     |  |  |
| Metal Finish                        | Brushed Nickel                            |  |  |
| Blade Finish                        | Maple/Walnut                              |  |  |
|                                     | *Also Available in White or Silver Blades |  |  |
| Glass Finish                        | N/A                                       |  |  |
| Blade Span                          | 52"                                       |  |  |
| Motor Specs                         | 153mm x 15mm                              |  |  |
| Wire Length<br>(Shown in inches)    | 80"                                       |  |  |
| Down Rod Included (Shown in inches) | 4"                                        |  |  |
| Blade Pitch                         | 12                                        |  |  |
| Speed                               | 3                                         |  |  |
| Forward/Reverse                     | Yes                                       |  |  |
| Airflow (CFM High)                  | 5,017                                     |  |  |
| Power Use (Watts)                   | 46.73                                     |  |  |
| Airflow Efficiency<br>(CFM/Watt)    | 118                                       |  |  |
| Light Kit Included                  | No                                        |  |  |
| Lamp Info                           | N/A                                       |  |  |
| Location Use                        | Indoor Only                               |  |  |
| Wall Control                        | Not Included                              |  |  |