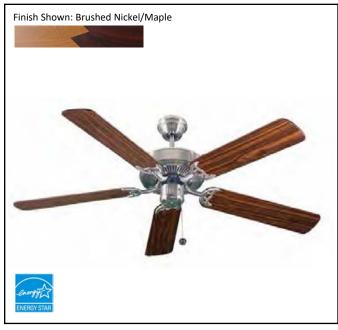

| Model #                             | B552 ESNK5MP/WL                           |  |  |
|-------------------------------------|-------------------------------------------|--|--|
| SKU                                 | 20327                                     |  |  |
| Metal Finish                        | Brushed Nickel                            |  |  |
| Blade Finish                        | Maple/Walnut                              |  |  |
|                                     | *Also Available in White or Silver Blades |  |  |
| Glass Finish                        | N/A                                       |  |  |
| Blade Span                          | 52"                                       |  |  |
| Motor Specs                         | 153mm x 15mm                              |  |  |
| Wire Length<br>(Shown in inches)    | 80"                                       |  |  |
| Down Rod Included (Shown in inches) | 4"                                        |  |  |
| Blade Pitch                         | 12                                        |  |  |
| Speed                               | 3                                         |  |  |
| Forward/Reverse                     | Yes                                       |  |  |
| Airflow (CFM High)                  | 5,017                                     |  |  |
| Power Use (Watts)                   | 46.73                                     |  |  |
| Airflow Efficiency<br>(CFM/Watt)    | 118                                       |  |  |
| Light Kit Included                  | No                                        |  |  |
| Lamp Info                           | N/A                                       |  |  |
| Location Use                        | Indoor Only                               |  |  |
| Wall Control                        | Not Included                              |  |  |