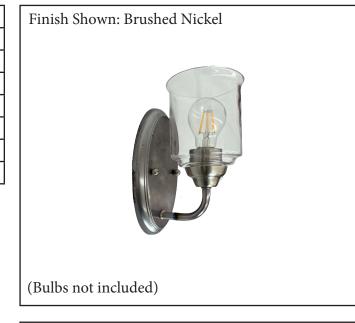

| ACR-SC1(CLR)-NK                    |  |  |
|------------------------------------|--|--|
| 21459                              |  |  |
| Acheron 1-Light Clear Glass Sconce |  |  |
| Brushed Nickel                     |  |  |
| Clear Glass                        |  |  |
| 10.5"H x 5"W x 6.5"                |  |  |
| 1*E26(Medium)                      |  |  |
| Damp Location Rated                |  |  |
|                                    |  |  |