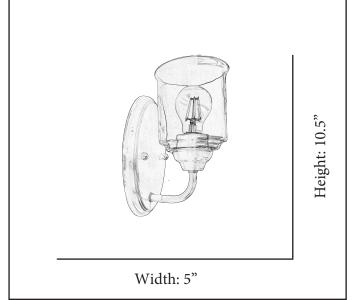

| ACR-SC1(CLR)-NK                    |  |  |
|------------------------------------|--|--|
| 21459                              |  |  |
| Acheron 1-Light Clear Glass Sconce |  |  |
| Brushed Nickel                     |  |  |
| Clear Glass                        |  |  |
| 10.5"H x 5"W x 6.5"                |  |  |
| 1*E26(Medium)                      |  |  |
| Damp Location Rated                |  |  |
|                                    |  |  |