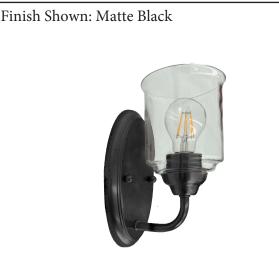

| ACR-SC1(CLR)-MB                    |  |  |
|------------------------------------|--|--|
| 21456                              |  |  |
| Acheron 1-Light Clear Glass Sconce |  |  |
| Matte Black                        |  |  |
| Clear Glass                        |  |  |
| 10.5"H x 5"W x 6.5"                |  |  |
| 1*E26(Medium)                      |  |  |
| Damp Location Rated                |  |  |
|                                    |  |  |