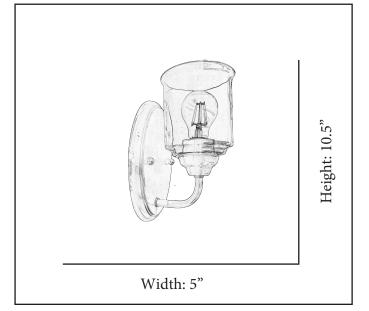

| ACR-SC1(CLR)-MB                    |  |  |
|------------------------------------|--|--|
| 21456                              |  |  |
| Acheron 1-Light Clear Glass Sconce |  |  |
| Matte Black                        |  |  |
| Clear Glass                        |  |  |
| 10.5"H x 5"W x 6.5"                |  |  |
| 1*E26(Medium)                      |  |  |
| Damp Location Rated                |  |  |
|                                    |  |  |