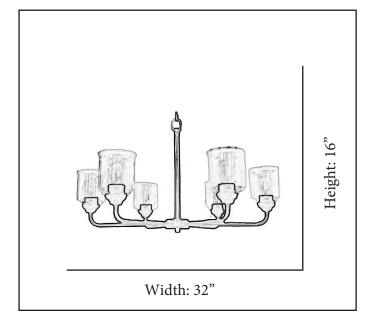

Chandelier

| MODEL       | ACR-CH6(CLR)-NK            |  |  |
|-------------|----------------------------|--|--|
| SKU         | 21486                      |  |  |
| DESCRIPTION | Acheron 6-Light Chandelier |  |  |
| FINISH      | Brushed Nickel             |  |  |
| GLASS       | Clear Glass                |  |  |
| DIMENSIONS  | 16"H x 32"W                |  |  |
| LAMP INFO   | 6*E26(Medium)              |  |  |
| LOCATION    | 3' Chain/10' Wire          |  |  |