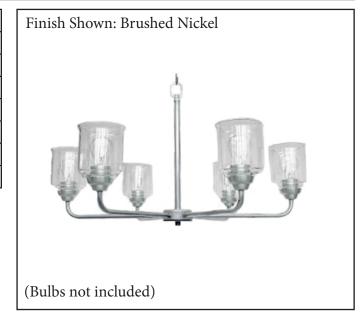

Chandelier

| MODEL       | ACR-CH6(CLR)-NK            |  |  |
|-------------|----------------------------|--|--|
| SKU         | 21486                      |  |  |
| DESCRIPTION | Acheron 6-Light Chandelier |  |  |
| FINISH      | Brushed Nickel             |  |  |
| GLASS       | Clear Glass                |  |  |
| DIMENSIONS  | 16"H x 32"W                |  |  |
| LAMP INFO   | 6*E26(Medium)              |  |  |
| LOCATION    | 3' Chain/10' Wire          |  |  |