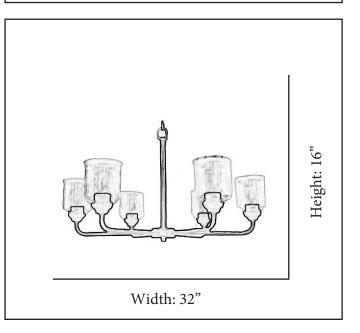

| ACR-CH6(CLR)-MB            |  |  |
|----------------------------|--|--|
| 21489                      |  |  |
| Acheron 6-Light Chandelier |  |  |
| Matte Black                |  |  |
| Clear Glass                |  |  |
| 16"H x 32"W                |  |  |
| 6*E26(Medium)              |  |  |
| 3' Chain/10' Wire          |  |  |
|                            |  |  |