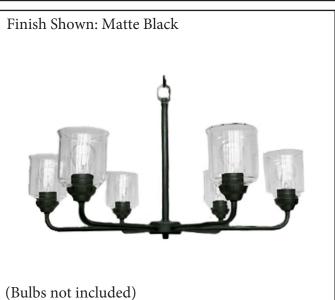

| ACR-CH6(CLR)-MB            |  |  |
|----------------------------|--|--|
| 21489                      |  |  |
| Acheron 6-Light Chandelier |  |  |
| Matte Black                |  |  |
| Clear Glass                |  |  |
| 16"H x 32"W                |  |  |
| 6*E26(Medium)              |  |  |
| 3' Chain/10' Wire          |  |  |
|                            |  |  |