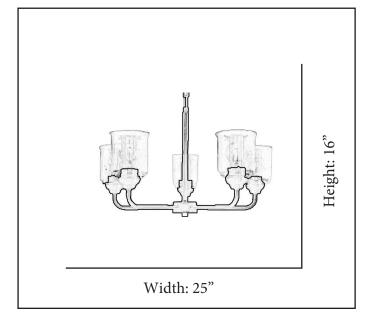

Chandelier

| MODEL       | ACR-CH5(CLR)-NK            |  |  |
|-------------|----------------------------|--|--|
| SKU         | 21480                      |  |  |
| DESCRIPTION | Acheron 5-Light Chandelier |  |  |
| FINISH      | Brushed Nickel             |  |  |
| GLASS       | Clear Glass                |  |  |
| DIMENSIONS  | 16"H x 25"W                |  |  |
| LAMP INFO   | 5*E26(Medium)              |  |  |
| LOCATION    | 3' Chain/10' Wire          |  |  |