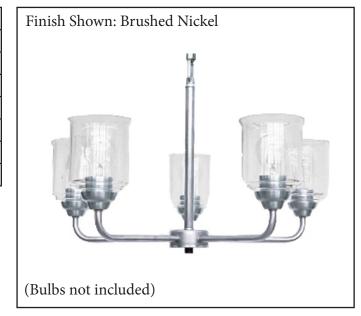

Chandelier

| MODEL       | ACR-CH5(CLR)-NK            |  |  |
|-------------|----------------------------|--|--|
| SKU         | 21480                      |  |  |
| DESCRIPTION | Acheron 5-Light Chandelier |  |  |
| FINISH      | Brushed Nickel             |  |  |
| GLASS       | Clear Glass                |  |  |
| DIMENSIONS  | 16"H x 25"W                |  |  |
| LAMP INFO   | 5*E26(Medium)              |  |  |
| LOCATION    | 3' Chain/10' Wire          |  |  |