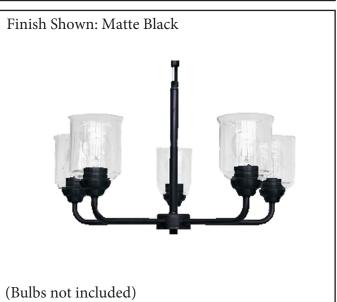

| MODEL       | ACR-CH5(CLR)-MB            |  |  |
|-------------|----------------------------|--|--|
| SKU         | 21483                      |  |  |
| DESCRIPTION | Acheron 5-Light Chandelier |  |  |
| FINISH      | Matte Black                |  |  |
| GLASS       | Clear Glass                |  |  |
| DIMENSIONS  | 16"H x 25"W                |  |  |
| LAMP INFO   | 5*E26(Medium)              |  |  |
| LOCATION    | 3' Chain/10' Wire          |  |  |