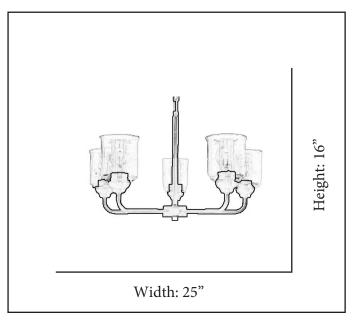

| MODEL       | ACR-CH5(CLR)-MB            |  |  |
|-------------|----------------------------|--|--|
| SKU         | 21483                      |  |  |
| DESCRIPTION | Acheron 5-Light Chandelier |  |  |
| FINISH      | Matte Black                |  |  |
| GLASS       | Clear Glass                |  |  |
| DIMENSIONS  | 16"H x 25"W                |  |  |
| LAMP INFO   | 5*E26(Medium)              |  |  |
| LOCATION    | 3' Chain/10' Wire          |  |  |