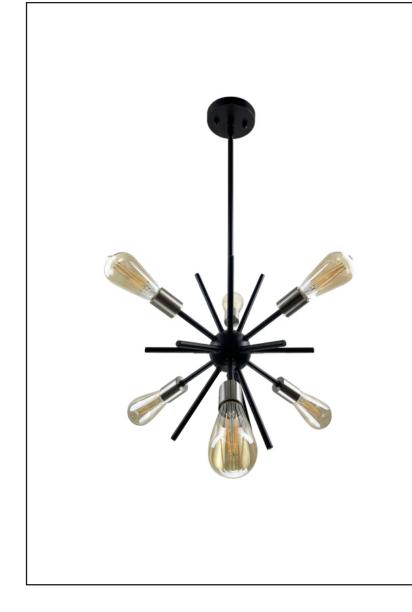

# 7-70517

Sputnik 6-Light 14" Chandelier

## Description

The Sputnik 6-Light 14" Chandelier features a matte black/ brushed nickel finish and is ideal for any modern setting.

## **Features**

| Item Number | 7-70517                    |
|-------------|----------------------------|
| Finish      | Matte Black/Brushed Nickel |
| Dimensions  | 14"H x 14"W                |
| Lamp Info   | 6 x 60W(M)                 |
| Bulb Base   | E26 (M)                    |
| ETL Listed  | Dry Location               |
| Location    | Indoor                     |