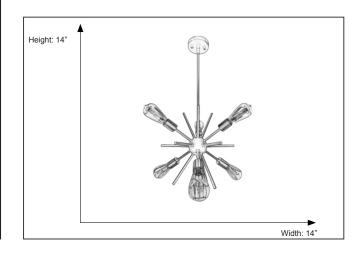

## **Features**

| Item Number | 7-70517                    |
|-------------|----------------------------|
| Finish      | Matte Black/Brushed Nickel |
| Dimensions  | 14"H x 14"W                |
| Lamp Info   | 6 x 60W(M)                 |
| Bulb Base   | E26 (M)                    |
| ETL Listed  | Dry Location               |
| Location    | Indoor                     |