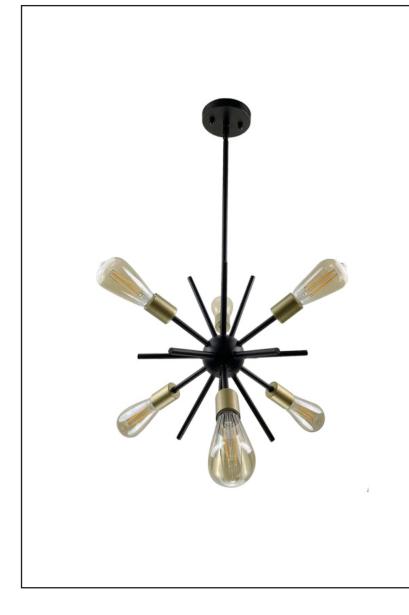

## Description

The Sputnik 6-Light 14" Chandelier features a matte black/ matte gold finish and is ideal for any modern setting.

## **Features**

| Item Number | 7-70514                |
|-------------|------------------------|
| Finish      | Matte Black/Matte Gold |
| Dimensions  | 14"H x 14"W            |
| Lamp Info   | 6 x 60W(M)             |
| Bulb Base   | E26 (M)                |
| ETL Listed  | Dry Location           |
| Location    | Indoor                 |