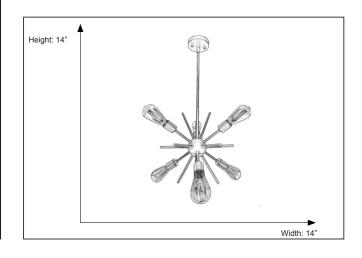

## **Features**

| Item Number | 7-70514                |
|-------------|------------------------|
| Finish      | Matte Black/Matte Gold |
| Dimensions  | 14"H x 14"W            |
| Lamp Info   | 6 x 60W(M)             |
| Bulb Base   | E26 (M)                |
| ETL Listed  | Dry Location           |
| Location    | Indoor                 |