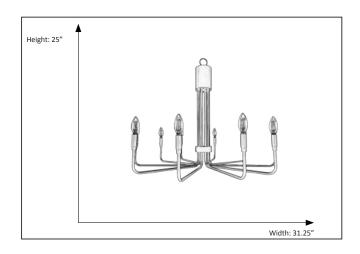

## **Features**

| Item Number | 7-70511        |
|-------------|----------------|
| Finish      | Champagne Gold |
| Dimensions  | 25"H x 31.25"W |
| Lamp Info   | 10 x 60W (C)   |
| Bulb Base   | E12            |
| ETL Listed  | Dry Location   |
| Location    | Indoor         |