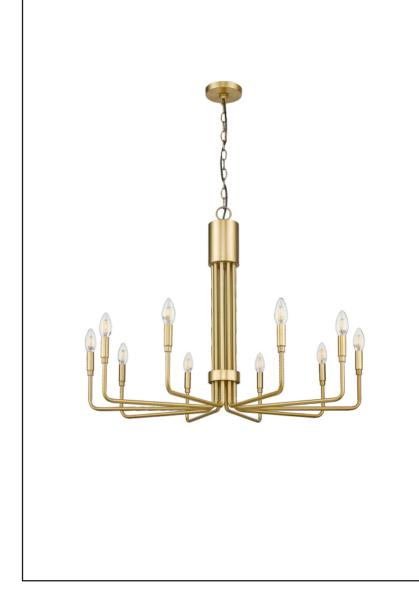

## Description

The Alph 10-light chandelier brightens and accentuates a space without visually overpowering it. This clean, airy silhouette tastefully simple fixture is the perfect fit for any room in your house.

## **Features**

| Item Number | 7-70511        |
|-------------|----------------|
| Finish      | Champagne Gold |
| Dimensions  | 25"H x 31.25"W |
| Lamp Info   | 10 x 60W (C)   |
| Bulb Base   | E12            |
| ETL Listed  | Dry Location   |
| Location    | Indoor         |