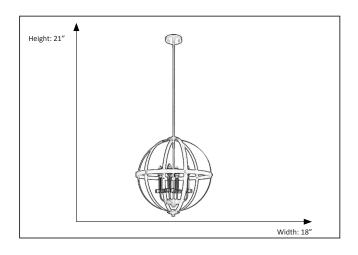

## Features

| Item Number | 7-70487      |
|-------------|--------------|
| Finish      | Matte Black  |
| Dimensions  | 21"H x 18"W  |
| Lamp Info   | 4 x 60W      |
| Bulb Base   | E12 (C)      |
| ETL Listed  | Dry Location |
| Location    | Indoor       |