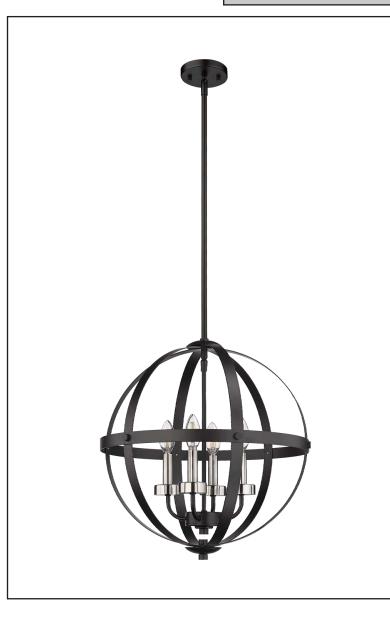

# 4-Light Aura Sphere

## Description

The Aura strap steel lights give foyer lights a more contemporary look. These lights feature a matte black finish and removable candle bases in matte black, brushed nickel, and champagne gold for a fully customizable look.

## Features

| Item Number | 7-70487      |
|-------------|--------------|
| Finish      | Matte Black  |
| Dimensions  | 21"H x 18"W  |
| Lamp Info   | 4 x 60W      |
| Bulb Base   | E12 (C)      |
| ETL Listed  | Dry Location |
| Location    | Indoor       |