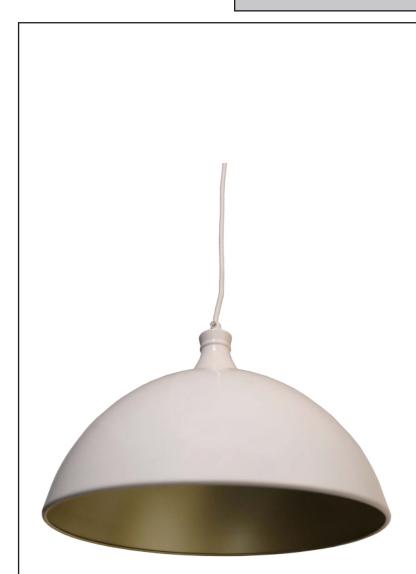

# 7-70478

Mia 1-Light 12" Metal Shade Corded Pendant - White/Champagne Gold

## Description

Vivio Mia 1-Light 12" White/Champagne Gold Metal Shade Corded Pendant.

## Features

| Item Number    | 7-70478              |
|----------------|----------------------|
| Finish         | White/Champagne Gold |
| Dimensions     | 8.5" x 12"           |
| Lamp Info      | 60W E26              |
| Lamps Included | Bulbs NOT included   |
| Bulb Base      | Medium               |
| Kelvin         | N/A                  |
| Lumens         | N/A                  |
| Item Weight    | 4.488 Lb             |
| Shipped Weight | 5.488 Lb             |
| Location       | Indoor               |