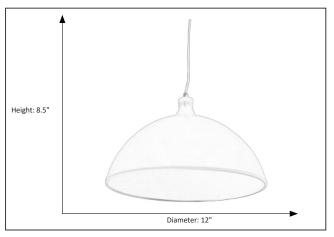

## Features

| Item Number    | 7-70478              |
|----------------|----------------------|
| Finish         | White/Champagne Gold |
| Dimensions     | 8.5" x 12"           |
| Lamp Info      | 60W E26              |
| Lamps Included | Bulbs NOT included   |
| Bulb Base      | Medium               |
| Kelvin         | N/A                  |
| Lumens         | N/A                  |
| Item Weight    | 4.488 Lb             |
| Shipped Weight | 5.488 Lb             |
| Location       | Indoor               |