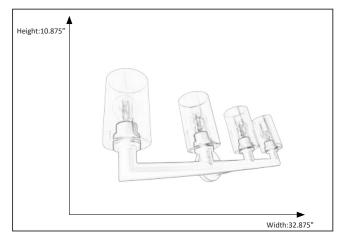

### **Features**

| Item Number | 7-70475             |
|-------------|---------------------|
| Finish      | Matte Black         |
| Dimensions  | 10.875"H x 32.875"W |
| Lamp Info   | 4 x 60W (M)         |
| Bulb Base   | E26(Medium)         |
| ETL Listed  | Dry Location        |
| Glass       | Clear               |