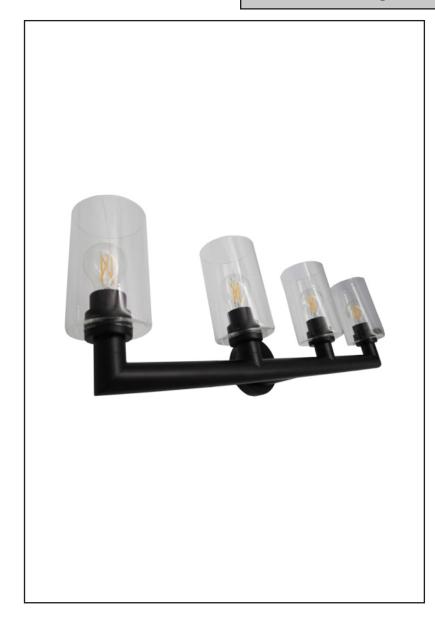

## **Description**

Vivio Yarra 4-Light Vanity declares your refined industrial style. It features a clear cylinder glass and the pipe-look matte black body is a perfect choice for any contemporay bath or vanity.

### **Features**

| Item Number | 7-70475             |
|-------------|---------------------|
| Finish      | Matte Black         |
| Dimensions  | 10.875"H x 32.875"W |
| Lamp Info   | 4 x 60W (M)         |
| Bulb Base   | E26(Medium)         |
| ETL Listed  | Dry Location        |
| Glass       | Clear               |