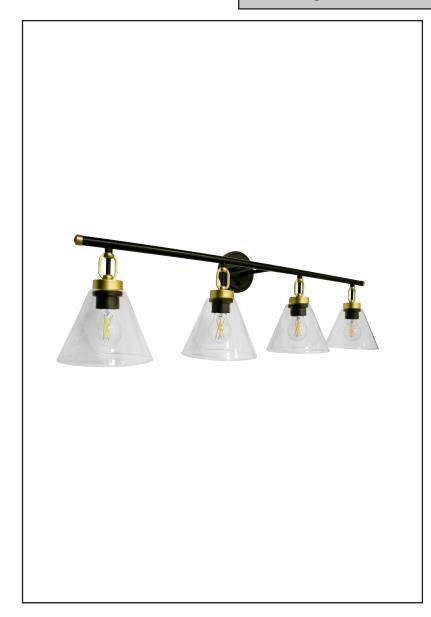

# 4-Light Siene Two-Toned Vanity

## **Description**

The Siene vanity features a two-toned finished that will add the perfect splash to your home decor. Regardless of the style of your home Siene will be a great addition.

## **Features**

| Item Number | 7-70463                    |
|-------------|----------------------------|
| Finish      | Matte Black/Champagne Gold |
| Dimensions  | 11.5"H x 40.75"W           |
| Lamp Info   | 4 x 60W (M)                |
| Bulb Base   | E26(Medium)                |
| ETL Listed  | Dry Location               |
| Glass       | Clear Cone                 |