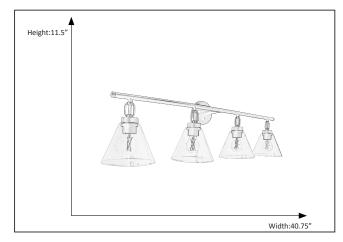

## **Features**

| Item Number | 7-70463                    |
|-------------|----------------------------|
| Finish      | Matte Black/Champagne Gold |
| Dimensions  | 11.5"H x 40.75"W           |
| Lamp Info   | 4 x 60W (M)                |
| Bulb Base   | E26(Medium)                |
| ETL Listed  | Dry Location               |
| Glass       | Clear Cone                 |